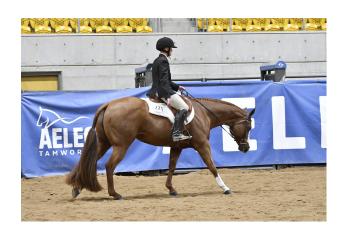

CLASS 23 LED DRESSAGE - STALLION () **PLACING HORSES NAME OWNER** 1ST

YB ANGELS MARK R FYFE & J FYFE-FARRELL

**COMPETITOR ROSENA FYFE** 

| <b>PLACING</b> | HORSES NAME             |
|----------------|-------------------------|
| 1ST            | HUSTLER SP              |
| 2ND            | TENESEA SISSY THAT WALK |
| 3RD            | RPS INSATIABLE          |
| 4TH            | OUTLAW                  |