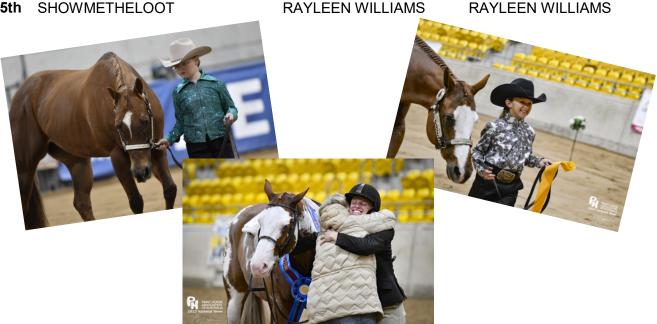

#### CLASS 15 YOUTH RANCH TRAIL (7)

| CLASS 1 | 5 YOUTH RANCH TRAIL (7)   |                  |                   |
|---------|---------------------------|------------------|-------------------|
| PLACING | HORSES NAME               | OWNER            | COMPETITOR        |
| 1ST     | DREAMINOFTEQUILA          | KIRSTY ASHFORD   | ABBY ASHFORD      |
| 2ND     | CORPRATE ZIPPO            | ZAHRA VANDENBERG | ZAHRA VANDENBERG  |
| 3RD     | GPS HUGO BOSS             | RHONDA SMITH     | KATHERINE HINES   |
| 4TH     | BLUE MTN SMARTLILDAENERYS | CINDY TRUDGET    | RUBY LOWE         |
| 5TH     | SHOWMETHELOOT             | RAYLEEN WILLIAMS | ELLA JONES        |
| 6TH     | KARALINGA DUNUPINPLATINUM | S & H ATKINSON   | KAEDENCE ATKINSON |
|         |                           |                  |                   |