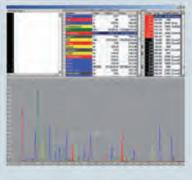

and genetic disease, samples are put through the appropriate assays as ordered. All diagnostic test panels include ID and sex markers that allow further tracking of each sample to ensure the correct sample is being tested. All diagnostic tests are run in duplicate; for each case, two independent DNA extractions are done and their DNA types are matched.
- 4. DNA typing is done by capillary electrophoresis to separate the fluorescence-labeled PCR products and allow us to visualize the outcomes of the PCR tests. DNA types are determined using computer software developed by the VGL.
- 5. DNA types are placed in the VGL database and analysts review results, prepare the information and send reports to clients (registries or individual owners). Reporting of results is done electronically.









"The turnaround time at the VGL is quite short considering all the quality checks that we do before releasing a result. The majority of reports are sent to APHA within three to four business days from receipt of sample, unless there is a need to retest. If results are needed for prospective sale or breeding contracts, owners should submit samples as early as possible," Cecilia advised.

"One of the advantages of coat-color panel testing is that Paint breeders have more complete information about their horses and are better equipped to make informed decisions."



Researchers think W20 might impact the expression of other white spotting genes. Oh Im Awesome [AUS], for example, carries SWI and W20 and displays more ragged edges to his markings than what's typically found on horses with onl