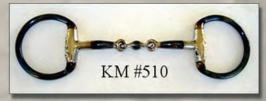

et longer with age.

My preference is for the middle piece to be well rounded and mild. It should be as short as possible so it sits high on the tongue. If the middle piece is too long the joints will close on the bars and not on the sides of the tongue where it is cushioned to some extent. For this reason I prefer the small rings on the end of the branches to be with their flat side closing against the tongue.

#### Shanked Snaffle - Refer to KM#3

So where next? The normal progression for western riders is to go to some sort of shanked snaffle, as a transition from two handed to one handed. There are many short shanked snaffles out there, some good, some not so good. They are broadly called Argentine bits and are usually around 5" to 6" or so shank length.



Single Jointed Snaffle Bit



Three Piece Snaffle Bit



**Shanked Snaffle** 

This 3 1/2" cavalry shank, of my design, with a 1/2" tapered snaffle mouth would probably be one of my favorite bits ever. I find I can get into this at an early stage without scaring them, and I use it with a curb strap instead of

The short shank is just enough to rotate the mouthpiece, which gives a much different feel to the direct pull of the snaffle. I much prefer to go to this, than to use a twisted wire snaffle if they start to lean on the snaffle. Twisted wire will lighten a horse off, but it works because it makes them sore and eventually they will get calloused to this, and start ignoring it also.

I also use this on older horses when I just want to ride out or muster cattle or similar.

You can put a variety of mouthpieces in s