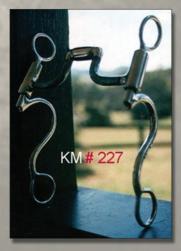

he more advanced a horse's training gets, and the more they are paying attention, and the more they know their job, the less signal they will need.

The high wide port in a 7" shank shown has a lot of tongue relief and works well on a lot of horses. Ports come in a huge variety of shapes and sizes. Once again I would check to make sure the port is properly centered in the mouthpiece. Two inches and higher are considered to be "high ports". This height will start to exert some pressure on the palate.

The sharpness of the radius at the opening (the bottom) of the port will dictate the severity of the port. Care should be taken with a high port to make sure that it will fit in between the teeth at the top of the port.



**Billy Allen Mouthpiece** 



**Correction 7" Shank** 



Solid Port



**Roller Port** 

#### Roller Port Shank - Refer to KM#227

For this reason I prefer to show in what I just call a "roller port". Other makers will no doubt have different names for much the same thing.

This one is like a ported Billy Allen. Shown here on a 6 1/2" cavalry shank of my design. It has the same ability to lift one rein independently, but becomes a solid mouth when both reins are pulled together, and is easier to get a horse straight for run downs or lead changes for example.

"Take the slack out of the reins and feel that horses mouth and give that horse the opportunity to be a nice horse."

This quote from 1997 NRHA Futurity winner, the late John Slack is the best way I've ever heard it put.

John then went on to say that you've made contact with the horse's mouth, if they