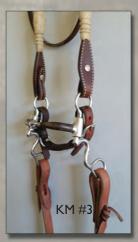

ference is for the middle piece to be well rounded and mild. It should be as short as possible so it sits high on the tongue. If the middle piece is too long the joints will close on the bars and not on the sides of the tongue where it is cushioned to some extent. For this reason I prefer the small rings on the end of the branches to be with their flat side closing against the tongue.

#### Shanked Snaffle - Refer to KM#3

So where next? The normal progression for western riders is to go to some sort of shanked snaffle, as a transition from two handed to one handed. There are many short shanked snaffles out there, some good, some not so good. They are broadly called Argentine bits and are usually around 5" to 6" or so shank length.



Single Jointed Snaffle Bit



Three Piece Snaffle Bit



**Shanked Snaffle** 

This 3 1/2" cavalry shank, of my design, with a 1/2" tapered snaffle mouth would probably be one of my favorite bits ever. I find I can get into this at an early stage without scaring them, and I use it with a curb strap instead of

The short shank is just enough to rotate the mouthpiece, which gives a much different feel to the direct pull of the snaffle. I much prefer to go to this, than to use a twisted wire snaffle if they start to lean on the snaffle. Twisted wire will lighten a horse off, but it works because it makes them sore and eventually they will get calloused to this, and start ignoring it also.

I also use this on older horses when I just want to ride out or muster cattle or similar.

You can put a variety of mouthpieces in shank bits as early transiti