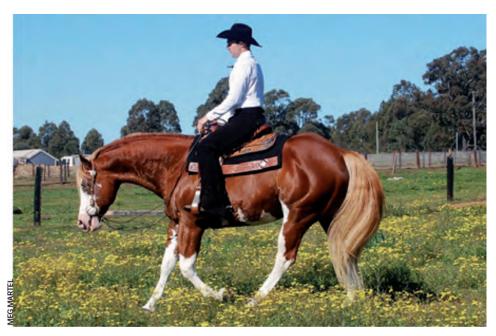

ped by the VGL.
- 5. DNA types are placed in the VGL database and analysts review results, prepare the information and send reports to clients (registries or individual owners). Reporting of results is done electronically.









"The turnaround time at the VGL is quite short considering all the quality checks that we do before releasing a result. The majority of reports are sent to APHA within three to four business days from receipt of sample, unless there is a need to retest. If results are needed for prospective sale or breeding contracts, owners should submit samples as early as possible," Cecilia advised.

"One of the advantages of coat-color panel testing is that Paint breeders have more complete information about their horses and are better equipped to make informed decisions."



Researchers think W20 might impact the expression of other white spotting genes. Oh Im Awesome [AUS], for example, carries SWI and W20 and displays more ragged edges to his markings than what's typically found on horses with only SWI.

insisted that I test for W20 as well," Kao recalled. "I said there really is no point – the two are alternatives to one another. If your horse has two Sabino I alleles, it can't possibly have a W20."

But the owner insisted, and much to Kao's surprise, the filly carried W20 as well.

"There has been a genetic recombination within the KIT gene," she explained. "In this case, Sabino I and W20 are on the same chromosome together and are being inherited together. So there now is Sabino I without W20 and Sabino I with W20, and

those horses are pretty obviously