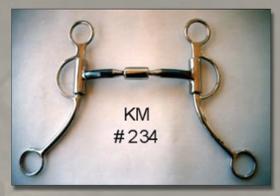

horse has to react to it before it becomes bar tight at maximum pull.

The more advanced a horse's training gets, and the more they are paying attention, and the more they know their job, the less signal they will need.

The high wide port in a 7" shank shown has a lot of tongue relief and works well on a lot of horses. Ports come in a huge variety of shapes and sizes. Once again I would check to make sure the port is properly centered in the mouthpiece. Two inches and higher are considered to be "high ports". This height will start to exert some pressure on the palate.

The sharpness of the radius at the opening (the bottom) of the port will dictate the severity of the port. Care should be taken with a high port to make sure that it will fit in between the teeth at the top of the port.



**Billy Allen Mouthpiece** 



**Correction 7" Shank** 



Solid Port



**Roller Port** 

#### Roller Port Shank - Refer to KM#227

For this reason I prefer to show in what I just call a "roller port". Other makers will no doubt have different names for much the same thing.

This one is like a ported Billy Allen. Shown here on a 6 1/2" cavalry shank of my design. It has the same ability to lift one rein independently, but becomes a solid mouth when both reins are pulled together, and is easier to get a horse straight for run downs or lead changes for example.

"Take the slack out of the reins and feel that horses mouth and give that horse the opportunity to be a nice horse."

This quote from 1997 NRHA Futurity winner, the late John Slack is the best way I've ever heard it put.

John the