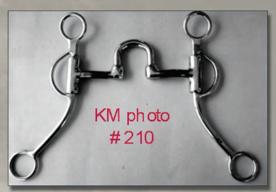

e it becomes bar tight at maximum pull.

The more advanced a horse's training gets, and the more they are paying attention, and the more they know their job, the less signal they will need.

The high wide port in a 7" shank shown has a lot of tongue relief and works well on a lot of horses. Ports come in a huge variety of shapes and sizes. Once again I would check to make sure the port is properly centered in the mouthpiece. Two inches and higher are considered to be "high ports". This height will start to exert some pressure on the palate.

The sharpness of the radius at the opening (the bottom) of the port will dictate the severity of the port. Care should be taken with a high port to make sure that it will fit in between the teeth at the top of the port.



**Billy Allen Mouthpiece** 



**Correction 7" Shank** 



Solid Port



**Roller Port** 

#### Roller Port Shank - Refer to KM#227

For this reason I prefer to show in what I just call a "roller port". Other makers will no doubt have different names for much the same thing.

This one is like a ported Billy Allen. Shown here on a 6 1/2" cavalry shank of my design. It has the same ability to lift one rein independently, but becomes a solid mouth when both reins are pulled together, and is easier to get a horse straight for run downs or lead changes for example.

"Take the slack out of the reins and feel that horses mouth and give that horse the opportunity to be a nice horse."

This quote from 1997 NRHA Futurity winner, the late John Slack is the best way I've ever heard it put.

John then went on to say that you've ma