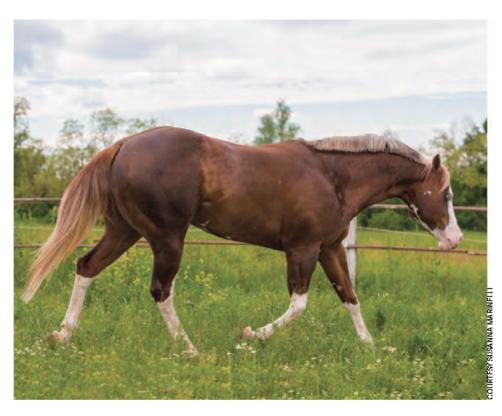

coat patterns doesn't mean that they do not carry some color genes," Gail said.

From a health perspective, there are other compelling reasons to test all breeding animals for white pattern mutations - and that goes beyond avoiding matings between Frame Overo carriers.

"I recommend that breeders avoid matings between horses carrying SW2 or SW3 and between horses that have W5 or W10," Cecilia said. "There is no hard evidence based on outcomes from such matings, but we expect them to cause health problems. The prediction is that these could result in homozygous foals [for example, foals with genotypes SW2/SW2, SW3/SW3, W5/W5, W10/W10] that would not be viable or those that could have severe clinical problems.

"It is possible that even combinations of these [compound heterozygotes] - for



Though there's still more to discover, knowledge and understanding of your Paint's genetics can help you make more informed decisions with regard to breeding.

example, DNA genotypes SW2/SW3, or W5/W10 - could be deleterious," she explained. "Fortunately, SW3, W5 and WIO are infrequent or rare enough to not cause breed-wide concern, unlike OLWS. One of the advantages of coat color panel testing is that Paint breeders have more complete information about their horses and are better equipped to make informed decisions about mate selection. This will minimise risks of producing affected foals that are aborted or have to be euthanised after birth."

#### The Breeder's Toolbox

Genetic testing for white spotting patterns has come a long way. Until 2008, the only commercial test available anal