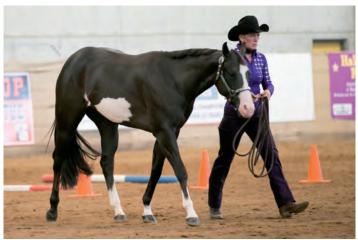

2017 Qld Paint Horse State Championships 22 - 24

| For Sale – Hustler SP | 26 - 27 |
|-----------------------|---------|
| Bits Explained        | 28 - 30 |
|                       |         |

Nicky Graham-Duffy riding Peppys Majic Photo - Tania Hobbs