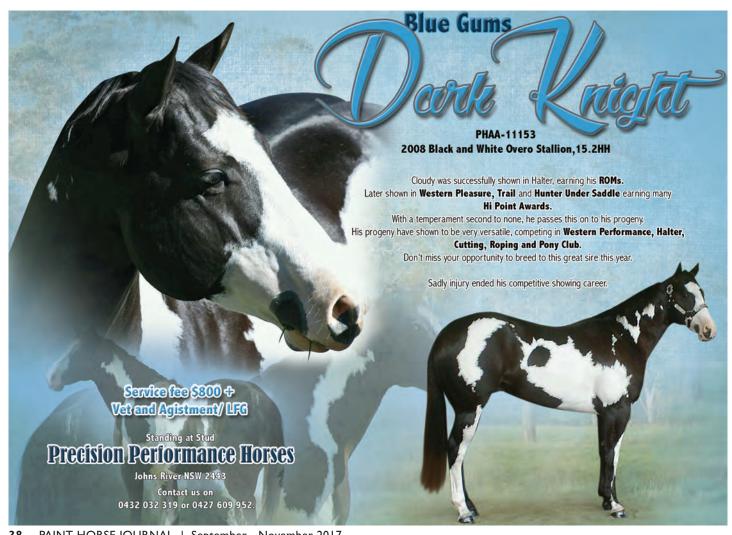

y completed a follow-up study. Stay tuned to future issues of the Journal for complete results and analysis.

Though we still have a great deal to learn about white spotting patterns in horses, greater knowledge and genetic tests available today offer breeders valuable tools to increase the percentage of foals born with desirable spotting patterns. At the same time, this information also plays an important role in equine health and welfare and in responsible breeding by limiting or preventing embryonic or neonatal loss. Paint Horse breeding will always involve an element of surprise, but genetic testing for white spotting patterns can help improve the odds that those surprises will be good ones.

Irene Stamatelakys is a special contributor for the Paint Horse Journal. feedback@apha.com





# TURROCK STORY

Steve Hurley is one of the Founders and Managing Director of TuffRock. He's a great guy to talk to and it's easy to see he's very passionate about TuffRock, and the great products that are available through this unique Australian Hunter Valley based company. His background in the local wine industry led Steve to appreciate the benefits of soils with origins in ancient volcanoes, then search for and discover other applications for the ancient organic minerals they contain.

It is hard to believe TuffRock started 15 years ago and is well known for quietly helping horses with products they need. The TuffRock team demonstrate obvious pride shown by their excellent customer service and have developed a reputation as a true Aussie company that has literally been built by word