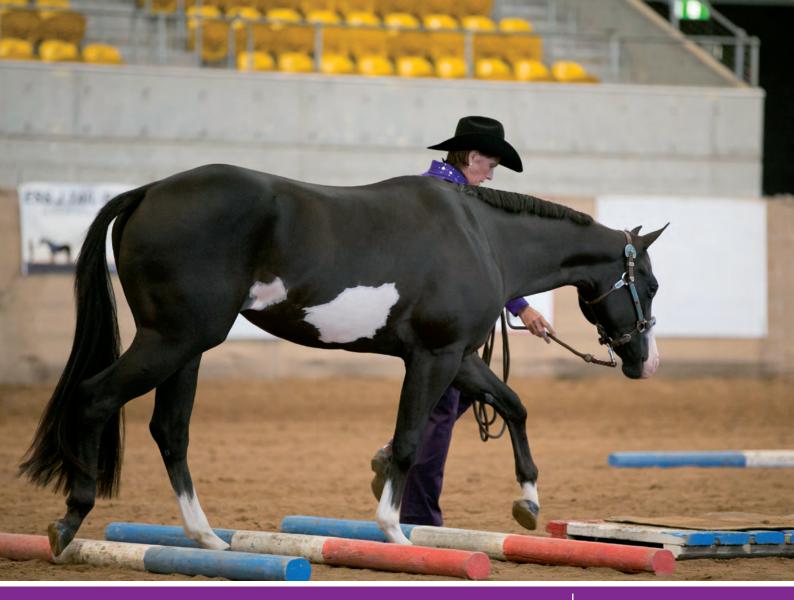

2017 Qld Paint Horse State Championships 22 - 24

| For Sale – Hustler SP | 26 - 27 |
|-----------------------|---------|
| Bits Explained        | 28 - 30 |
|                       |         |

Nicky Graham-Duffy riding Peppys Majic Photo - Tania Hobbs