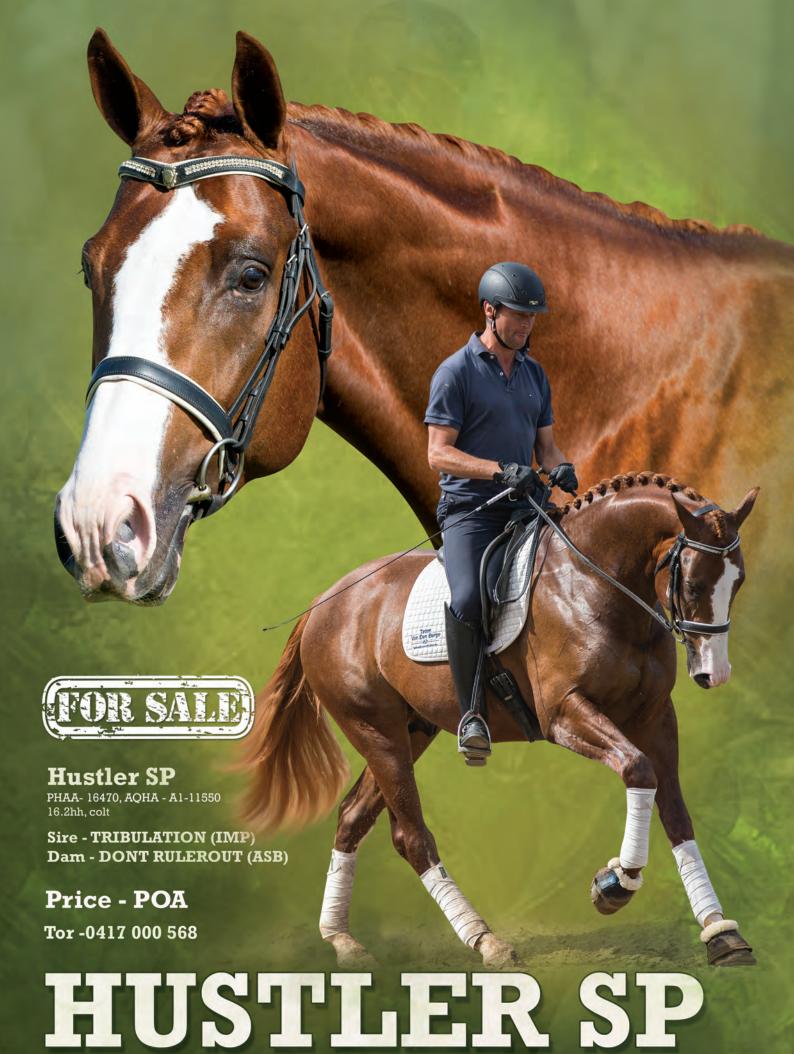

2017 Qld Paint Horse State Championships 22 - 24

| For Sale – Hustler SP | 26 - 27 |
|-----------------------|---------|
| Bits Explained        | 28 - 30 |
|                       |         |

Nicky Graham-Duffy riding Peppys Majic Photo - Tania Hobbs