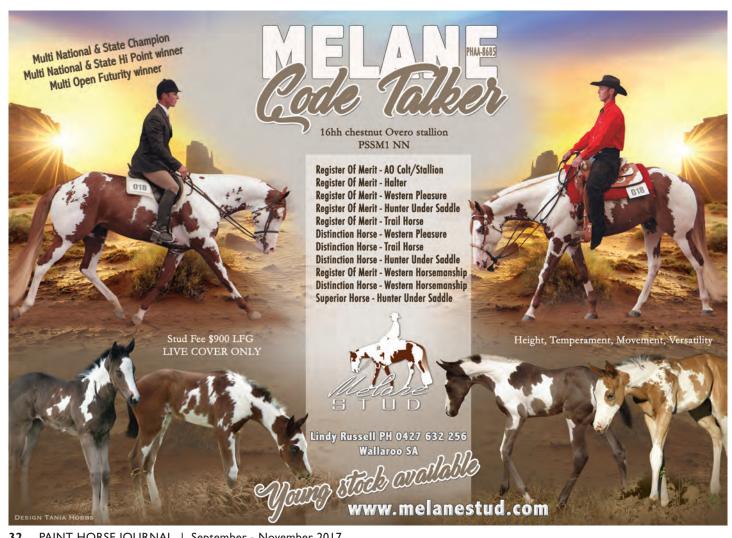

tle more respect from a horse, they will eventually cause sore spots in the mouth that will lead to problems.

If a horse is constantly chewing the bit, sticking their tongue out or over the bit, or getting along with their head tilted a little to the side, they are only trying to let you know the only way they can that the bit is causing them some distress.

#### Refer to KM#543, Refer to Photo #53, Refer to Photo #55

There are probably an infinite number of ways to dress up a bit. From simple and relatively inexpensive stainless steel dots welded on, rope edges, to expensive custom sterling silver detail, personalised initials or names and engraving.

A bit is only as good as its design and its manufacture. Well designed, well made bits will give years of good service.





















A Paint Horse owner's guide to the power and potential of genetic testing for spotting patterns.

By Irene Stamatelakys

Last issue, we shed some light on the genetics behind the white spotting patterns common to the Paint Horse breed: Tobiano, Frame Overo, Sabino 1, Splash Whites 1, 2 and 3, and Dominant Whites 5, 10 and 20. We covered the essentials and touched on some of the latest developments and challenges facing researchers and breeders, specifically the naming system and "mythical modifiers."

This month, we go inside the Veterinary Genetics Laboratory at the University of California–Davis to learn more about the lab, how DNA tests are conducted and the results of a small, informal study of a randomly selected group of Paints – both Regular Registry and Solid Paint-Bred – to se