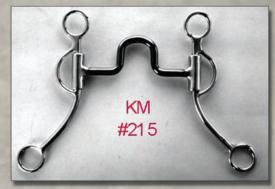

ximum pull.

The more advanced a horse's training gets, and the more they are paying attention, and the more they know their job, the less signal they will need.

The high wide port in a 7" shank shown has a lot of tongue relief and works well on a lot of horses. Ports come in a huge variety of shapes and sizes. Once again I would check to make sure the port is properly centered in the mouthpiece. Two inches and higher are considered to be "high ports". This height will start to exert some pressure on the palate.

The sharpness of the radius at the opening (the bottom) of the port will dictate the severity of the port. Care should be taken with a high port to make sure that it will fit in between the teeth at the top of the port.



**Billy Allen Mouthpiece** 



**Correction 7" Shank** 



Solid Port



**Roller Port** 

#### Roller Port Shank - Refer to KM#227

For this reason I prefer to show in what I just call a "roller port". Other makers will no doubt have different names for much the same thing.

This one is like a ported Billy Allen. Shown here on a 6 1/2" cavalry shank of my design. It has the same ability to lift one rein independently, but becomes a solid mouth when both reins are pulled together, and is easier to get a horse straight for run downs or lead changes for example.

"Take the slack out of the reins and feel that horses mouth and give that horse the opportunity to be a nice horse."

This quote from 1997 NRHA Futurity winner, the late John Slack is the best way I've ever heard it put.

John then went on to say that you've made contact with the horse's