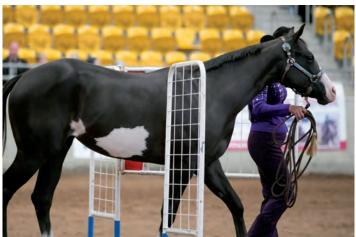

2017 Qld Paint Horse State Championships 22 - 24

| For Sale – Hustler SP | 26 - 27 |
|-----------------------|---------|
| Bits Explained        | 28 - 30 |
|                       |         |

Nicky Graham-Duffy riding Peppys Majic Photo - Tania Hobbs