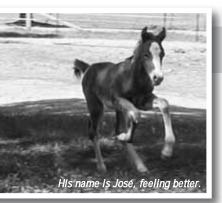

too bad for now, until we can get him to bond with the other foal or the mare. Dr Ross arrived and assessed Jose and my chances of getting him to survive and having Poosh accept him. As a precaution Jose received a bag of plasma intra-venously and the usual baby vaccinations. A catheter was left in place so that we could easily administer any drugs that may be needed. The plasma would boost his immune system. Dr Ross also provided a

drum of milk replacement powder so that I could bottle feed Jose, both of us assuming that Poosh would reject him.

Every 2 to 3 hours I would return to the stables to restrain the mare and allow both foals to feed. As the vanilla did not seem to be masking the differing scents of the two foals I switched to eucalyptus oil. The oil being a natural antiseptic





may also benefit the well being of José. A light wipe over with eucalyptus oil and some Vicks Vapour Rub on the mares nose each feed. As each feed went by Poosh was a little more acceptant of José, the oils seeming to mask the scents sufficiently to confuse her long enough for them to feed. The foals and mare were kept separate between feeds to avoid injury to the orphan as the mare was still showing some aggression towards Jose during day 2.

On the second evening José had a check up from visiting vet Dr Kevin Doyle. Finding it difficult to select which of the 2 foals was the orphan José got the all clear on day 2, another bag of plasma just to be sure and continue with our regular feeding program.

By the next morning, without the use of a leg strap, Poosh was allowing the foals to d