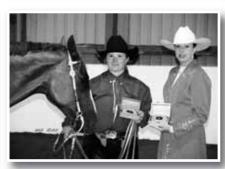

# 11 Where there's a WILL

Wills with his parents Arthur and Sharon and of course "Kash" at a local Dubbo Western Performance Show this year.

# WHORRD THORRD'S A

I was first impressed with Wills attitude to horses, competition and life in general when I had the pleasure of meeting him, along with his parents Arthur and Sharon and of course "Kash" at a local Dubbo Western Performance Show earlier this year.

We have all heard the old phrase, it's often used to encourage us and to keep us motivated. Nothing could be closer to the truth than if you have had the privilege of meeting young PHAA member William Hupp. Will is the most delightful young man and an inspiration to many older, more experienced Paint Horse competitors. Born and raised in the charming NSW country town of Gulgong, and at 11 years of age, young Mr Hupp can already claim a NSW State Championship title, deservedly won with his remarkable **Paint** Gelding Counthekash.