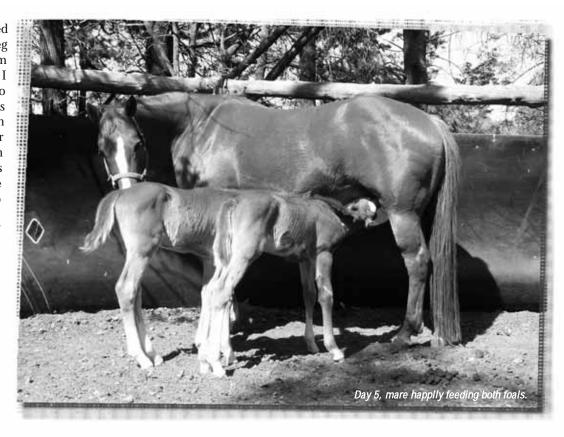

as hers. I spoke to Dr Ross before doing this and he said to try using vanilla. Returning to the stables I allowed the mares natural foal up to her first and watched the way in which she had greeted him - firstly she sniffed his buttocks, then his shoulder and then his face - I let him suckle then took Poosh away. Next these 3 areas on both foals were wiped with the vanilla and the

mare allowed back in the stable, restrained with the leg strap and both foals given the chance to suckle. For a few moments she was not sure and allowed them both to drink. This didn't last very long before she realised there was an addition to her family that she didn't approve of.

Still, I believed it was worth persevering as long as I could get the new born to suckle I didn't really mind that I would have



to restrain the mare and hoped that over a few hours she would give in and accept him. Allowing the foal to bond with a mare is better for his psychological development than bonding with a human. The foals have now been named – the orphan Jose and the natural foal Ricky, don't really know where those names come from – but they will do. Jose thinks



that I am his mother, but Poosh is the milk bar, so that's not too bad for now, until we can get him to bond with the other foal or the mare. Dr Ross arrived and assessed Jose and my chances of getting him to survive and having Poosh accept him. As a precaution Jose received a bag of plasma intra-venously and the usual baby vaccinations. A catheter was left in place so that we could easily administer any drugs that may be needed. The plasma