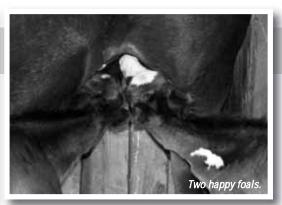

o bad for now, until we can get him to bond with the other foal or the mare. Dr Ross arrived and assessed Jose and my chances of getting him to survive and having Poosh accept him. As a precaution Jose received a bag of plasma intra-venously and the usual baby vaccinations. A catheter was left in place so that we could easily administer any drugs that may be needed. The plasma would boost his immune system. Dr Ross also provided a

drum of milk replacement powder so that I could bottle feed Jose, both of us assuming that Poosh would reject him.

Every 2 to 3 hours I would return to the stables to restrain the mare and allow both foals to feed. As the vanilla did not seem to be masking the differing scents of the two foals I switched to eucalyptus oil. The oil being a natural antiseptic





may also benefit the well being of José. A light wipe over with eucalyptus oil and some Vicks Vapour Rub on the mares nose each feed. As each feed went by Poosh was a little more acceptant of José, the oils seeming to mask the scents sufficiently to confuse her long enough for them to feed. The foals and mare were kept separate between feeds to avoid injury to the orphan as the mare was still showing some aggression towards Jose during day 2.

On the second evening José had a check up from visiting vet Dr Kevin Doyle. Finding it difficult to select which of the 2 foals was the orphan José got the all clear on day 2, another bag of plasma just to be sure and continue with our regular feeding program.

By the next morning, without the use of a leg strap, Poosh was allowing the foals to dri