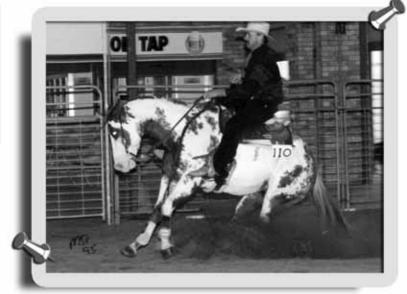

The NSW State Show came around and it was time for the Led Trail class. Ten competitors, all adults except for Will. Staying very focused Will entered the arena. A few had gone before him, each time the judge nodding to indicate that they could start. This time the judge took a second look when he saw such a young competitor in Open competition. This did not deter Will. Kash worked quietly and cleanly through the course, listening to every command that Will would give him – the pair have really bonded over their time together and work as a team. The other competitors and spectators watched intently as the pair completed the course. After the last obstacle was completed a round of applause was heard, everyone knew that Will and Kash had put in the best performance so far. Not another competitor could match the run - awarding from 7th through to first would have been an anxious time, Mum was especially nervous. Then when the time came to announce the State Champion – William Hupp and Counthekash – everyone applauded, it was a wonderful achievement.