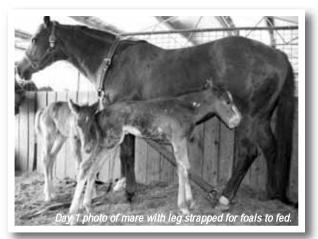

wiped with the vanilla and the

mare allowed back in the stable, restrained with the leg strap and both foals given the chance to suckle. For a few moments she was not sure and allowed them both to drink. This didn't last very long before she realised there was an addition to her family that she didn't approve of.

Still, I believed it was worth persevering as long as I could get the new born to suckle I didn't really mind that I would have



to restrain the mare and hoped that over a few hours she would give in and accept him. Allowing the foal to bond with a mare is better for his psychological development than bonding with a human. The foals have now been named – the orphan Jose and the natural foal Ricky, don't really know where those names come from – but they will do. Jose thinks



that I am his mother, but Poosh is the milk bar, so that's not too bad for now, until we can get him to bond with the other foal or the mare. Dr Ross arrived and assessed Jose and my chances of getting him to survive and having Poosh accept him. As a precaution Jose received a bag of plasma intra-venously and the usual baby vaccinations. A catheter was left in place so that we could easily administer any drugs that may be needed. The plasma would boost his immune system. Dr Ross also provided a

drum of milk replacement powder so that I could bottle feed Jose, both of us assuming that Poosh would reject him.

Every 2 to 3 hours I would return to the stables to restrain the mare and allow both foals to feed. As the vanilla did not seem to be masking the differing scents of the two foals I