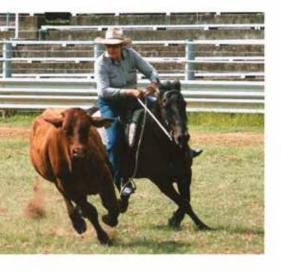

# 11 Where there's a WILL

Wills with his parents Arthur and Sharon and of course "Kash" at a local Dubbo Western Performance Show this year.

# WHORRD THORRD'S A

I was first impressed with Wills attitude to horses, competition and life in general when I had the pleasure of meeting him, along with his parents Arthur and Sharon and of course "Kash" at a local Dubbo Western Performance Show earlier this year.

We have all heard the old phrase, it's often used to encourage us and to keep us motivated. Nothing could be closer to the truth than if you have had the privilege of meeting young PHAA member William Hupp. Will is the most delightful young man and an inspiration to many older, more experienced Paint Horse competitors. Born and raised in the charming NSW country town of Gulgong, and at 11 years of age, young Mr Hupp can already claim a NSW State Championship title, deservedly won with his remarkable **Paint** Gelding Counthekash.