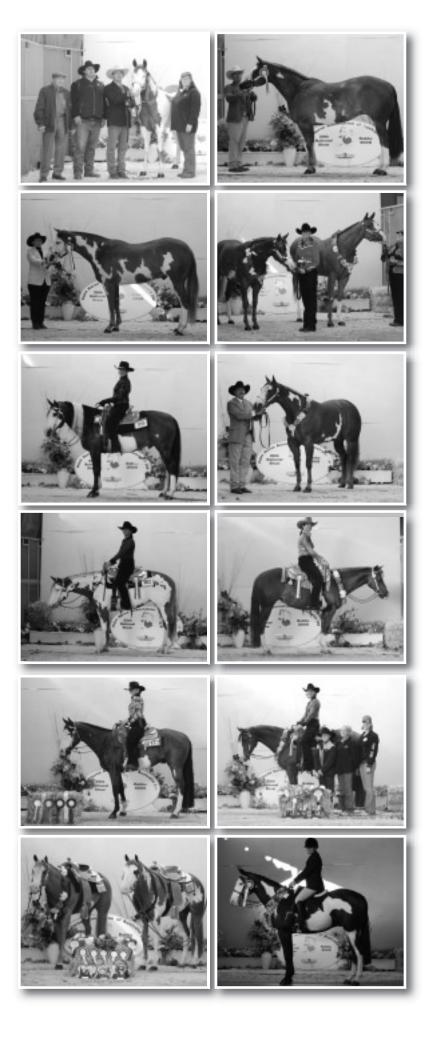

# 2008 PHAA NATIONAL SHOW REPORT FEATURE

ARTICLE BY: CRAIG DENGATE PHOTOS BY: PINKY

# Paint Horse of Australia National Championship

The Paint Horse Association of Australia recently conducted its annual National Championship Show from 5th August to Sunday 10th August, 2008 at Dubbo Showground.

**SOME** of our members may have had reservations about the running of this event at this time. I believe after all things considered the time that the PHAA Board decided to conduct this event was the most practical from the majority of our normal show participants and with the numbers that supported the National Show of approximately 180 horses I believe the results suggest this.

We were privileged once again to have two highly credentialed and experienced International Judges, Trisha Shorten-Armstrong and Sherry Haynes, both of these ladies have made their life around the horse industry and that to me is an indicator of the passion they have for the good of the western horse industry. This was reflected in their judging results with the majority of their results being comparable. Once again I believe the PHAA will be seeking judges of this calibre for the 2009 National Show. Horse numbers were still very good with approximately 180 horses attending which was more than I had anticipated, under the circumstances that were set before us. This shows that our PHAA show people are still committed to promoting and showing their