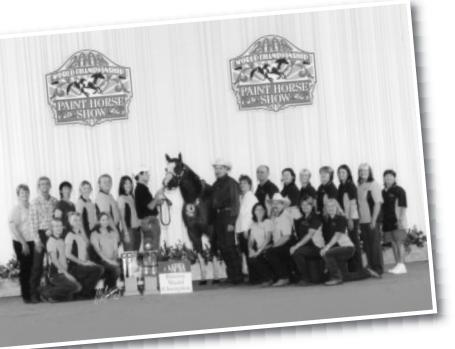

Australia joined Craig Dengate and Karen Lonski to watch and cheer their stallion 'Magnificent Touchdown to win Reserve World Champion 3 Year Old Stallion.

There were a couple of other functions that the Youth and Team Supporters attended during the world show. After nearly two and a half weeks it was time to say goodbye to the World Championship Show and friends they had met during that time.

# Paint Horse of Australia National Championship

The Paint Horse Association of Australia recently conducted its annual National Championship Show from 5th August to Sunday 10th August, 2008 at Dubbo Showground.

**SOME** of our members may have had reservations about the running of this event at this time. I believe after all things considered the time that the PHAA Board decided to conduct this event was the most practical from the majority of our normal show participants and with the numbers that supported the National Show of approximately 180 horses I believe the results suggest this.