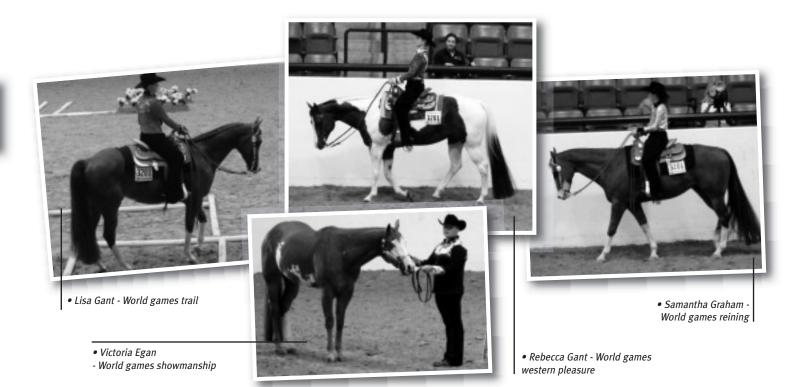

We later met members of the countries competing in the Youth World Games for a Mexican Dinner. The next day all the teams toured Purina Mills and McNeil Ventures (a halter horse ranch).

There were two 30 minute practice sessions for the youth competing in the World Games before their day of competition. The Australian team members again performed well with Lisa Gant placing 7th in the Trail, Rebecca Gant placed 3rd in the Western Horsemanship, Samantha Graham placed 5th in the Reining, and Victoria Egan placing 2nd in the Showmanship giving Australia 4th place overall against France, Netherlands, USA, Canada, Germany and Sweden.