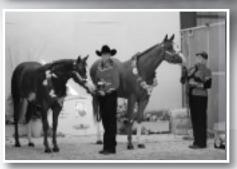

Australia joined Craig Dengate and Karen Lonski to watch and cheer their stallion 'Magnificent Touchdown to win Reserve World Champion 3 Year Old Stallion.

There were a couple of other functions that the Youth and Team Supporters attended during the world show. After nearly two and a half weeks it was time to say goodbye to the World Championship Show and friends they had met during that time.