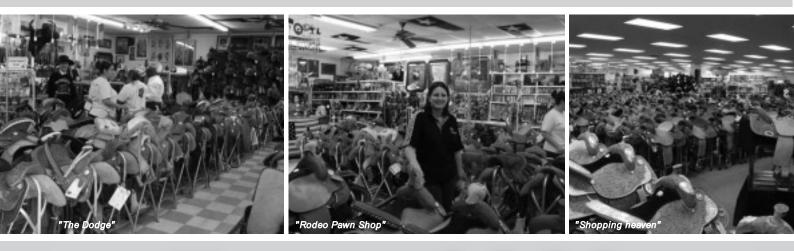

Day one took us from Dallas to Waco so we could tick the first two things off our list which was the Rodeo Pawn shop and the Texas Rangers Museum...yes home of Chuck Norris. On the way we stopped to shop which helped to make our seven seater Dodge get that homey feel. When we reached Waco we found it was too late so we found a hotel and headed out to eat, then back to the hotel for a swim.....who would have thought Texas would be so hot, other than anyone who has been there of course.

any event is the way in which anyone was killed. We learned a lot here including the fact that Texas was stolen from Mexico, a fact we found most in Texas refuse to believe or acknowledge. The pawn shop was an eye opener you could buy anything from a western saddle to a double barrel shot gun....pistol if your looking for something more concealable. Waco was also where we found a white cocky that had a Texan accent, although when I said he sounded American I was quickly corrected so I knew it was Texan not American. With all this out of the way we headed off to San Antonio.