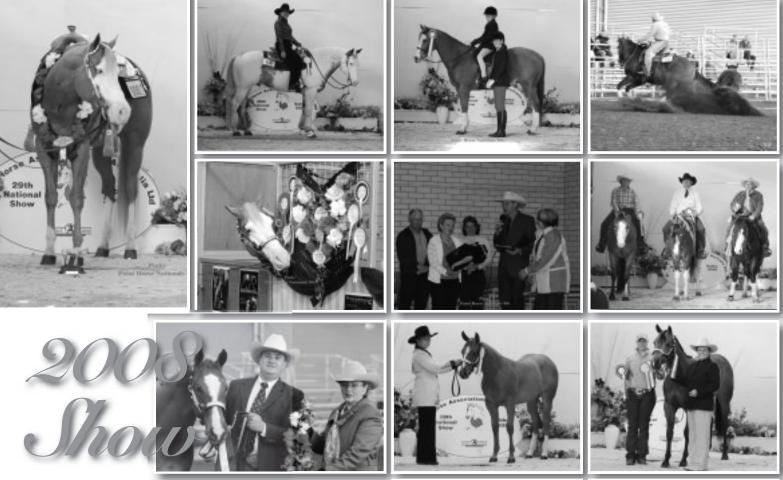

# 2008 PHAA NATIONAL SHOW REPORT FEATURE

ARTICLE BY: CRAIG DENGATE PHOTOS BY: PINKY

# Paint Horse of Australia National Championship

The Paint Horse Association of Australia recently conducted its annual National Championship Show from 5th August to Sunday 10th August, 2008 at Dubbo Showground.

**SOME** of our members may have had reservations about the running of this event at this time. I believe after all things considered the time that the PHAA Board decided to conduct this event was the most practical from the majority of our normal show participants and with the numbers that supported the National Show of approximately 180 horses I believe the results suggest this.

We were privileged once again to have two highly credentialed and experienced International Judges, Trisha Shorten-Armstrong and Sherry Haynes, both of these ladies have made their life around the horse industry and that to me is an indicator of the passion they have for the good of the western horse industry. This was reflected in their judging results with the majority of their results being comparable. Once again I believe the PHAA will be seeking judges of this calibre for the 2009 National Show. Horse numbers were still very good with approximately 180 horses attending which was more than I had anticipated, under the circumstances that were set before us. This shows that our PHAA show people are still committed to promoting and showing their