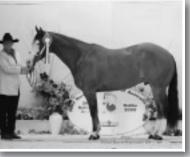

# 2008 APHA RESERVE WORLD CHAMPION 3YO STALLIONS

 $---\infty$ 

hdown

Thank you to Fred Tabor & Team for making our dreams come true. One that we will cherish forever!

"Prepare for a new beginning"

Standing to a limited number of mares in 2008 Are you ready to step into the future?

Australia joined Craig Dengate and Karen Lonski to watch and cheer their stallion 'Magnificent Touchdown to win Reserve World Champion 3 Year Old Stallion.

There were a couple of other functions that the Youth and Team Supporters attended during the world show. After nearly two and a half weeks it was time to say goodbye to the World Championship Show and friends they had met during that time.