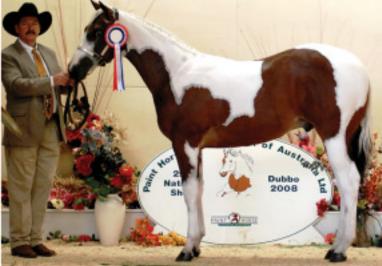

# \* Hallmark Farm \*

~ Foxy Morn ~ • Back to back National Champion Hunter In Hand

Swe

KPM Switched On ~ National Champion Tobiano Colour ·Future sire for K • Future sire for KPM Paint Horses Carries both overo and tobiano Top Ten National Weanling Futurity

JEFFREY & LEE ANN HALL - HALLMARK FARM 61L Lagoon Creek Rd, Dubbo NSW 2830 Ph: 02 6887 2280 • Mobile: 0412 136 096 Email: Jeffrey.Hall@bigpond.com

255000

"We use and recommend Xtreme Design Products" xtremedesignaustralia@bigpond.com

All 3 horses bred by KPM Paint Horses and raised at Hallmark Farm. Sweet Justice owned by J & L Hall.