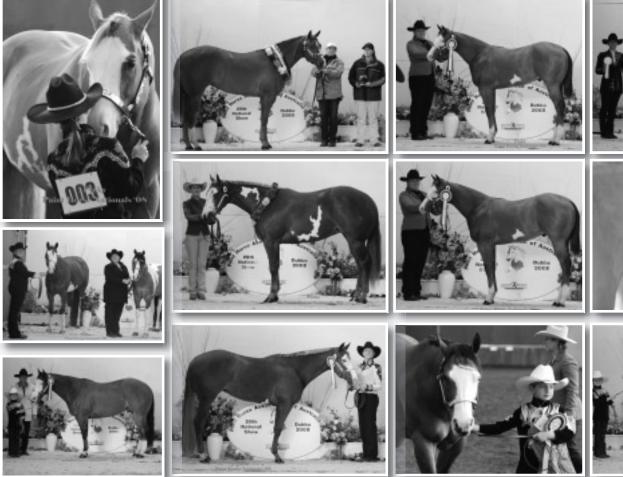

# 2008 APHA RESERVE WORLD CHAMPION 3YO STALLIONS

 $---\infty$ 

hdown

Thank you to Fred Tabor & Team for making our dreams come true. One that we will cherish forever!

"Prepare for a new beginning"

Standing to a limited number of mares in 2008 Are you ready to step into the future?

FOR MORE INFORMATION PLEASE VISIT www.smithscreekpainthorses.com Karen Lonski - 02 6585 8277

HOTOS BY: KC Monteomery

- 8 Texas Part 1.. Texas and the World Show
- 27 2008 PHAA National Championship Show...

The Paint Horse Association of Australia recently conducted its annual National Championship Show from 5th August to Sunday 10th August at Dubbo.

35 Some Thoughts on the Show... from Trisha Shorten Armstrong of Diamond Venture Show Horses Oklahoma USA.