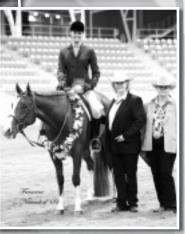

# PHAA JUNE/JULY 2009 ISSUE

Cover: Magnificent Touchdown IMP - Grand Champion Stallion Photo by: Francene Neuendorf Owners: Karen Lonski • Craig Dengate

### ~ FUTURITY WINNERS ~

Grand Champion stallion and 2 year Old & Over Halter Maturity winner 'Magnificent Touchdown' (imp) outside the AELEC arena. Owners: Craig Dengate and Karen Lonski

2 Year Old Hunter Under Saddle Futurity winner 'Maggie May' ridden by Carolyn Johnson