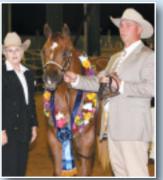

### ~ FUTURITY WINNERS ~

Grand Champion stallion and 2 year Old & Over Halter Maturity winner 'Magnificent Touchdown' (imp) outside the AELEC arena. Owners: Craig Dengate and Karen Lonski

2 Year Old Hunter Under Saddle Futurity winner 'Maggie May' ridden by Carolyn Johnson