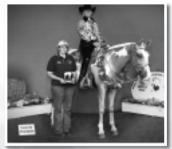

To top off a great week Maddie was awarded the Juniour Youth Encouragement Award. You could not take the smile off her face, the only thing that topped this for her was that Meredith and Rob Rehn let Maddie ride Garth Brooks in the arena on the Monday after the show, NOW THAT WAS A HAPPY GIRL. This was the last proof that the Paint Horse people are amazingly friendly and lovely.