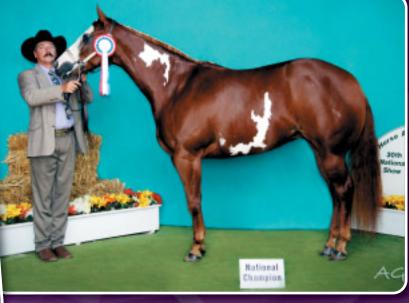

### ~ FUTURITY WINNERS ~

Grand Champion stallion and 2 year Old & Over Halter Maturity winner 'Magnificent Touchdown' (imp) outside the AELEC arena. Owners: Craig Dengate and Karen Lonski

2 Year Old Hunter Under Saddle Futurity winner 'Maggie May' ridden by Carolyn Johnson