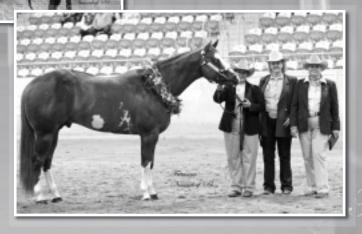

### ~ FUTURITY WINNERS ~

Grand Champion stallion and 2 year Old & Over Halter Maturity winner 'Magnificent Touchdown' (imp) outside the AELEC arena. Owners: Craig Dengate and Karen Lonski

2 Year Old Hunter Under Saddle Futurity winner 'Maggie May' ridden by Carolyn Johnson