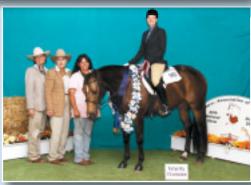

### ~ FUTURITY WINNERS ~

Grand Champion stallion and 2 year Old & Over Halter Maturity winner 'Magnificent Touchdown' (imp) outside the AELEC arena. Owners: Craig Dengate and Karen Lonski

2 Year Old Hunter Under Saddle Futurity winner 'Maggie May' ridden by Carolyn Johnson