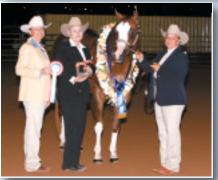

# ~ 2009 ~ NSW State Show

### ~ FUTURITY WINNERS ~

Grand Champion stallion and 2 year Old & Over Halter Maturity winner 'Magnificent Touchdown' (imp) outside the AELEC arena. Owners: Craig Dengate and Karen Lonski

2 Year Old Hunter Under Saddle Futurity winner 'Maggie May' ridden by Carolyn Johnson