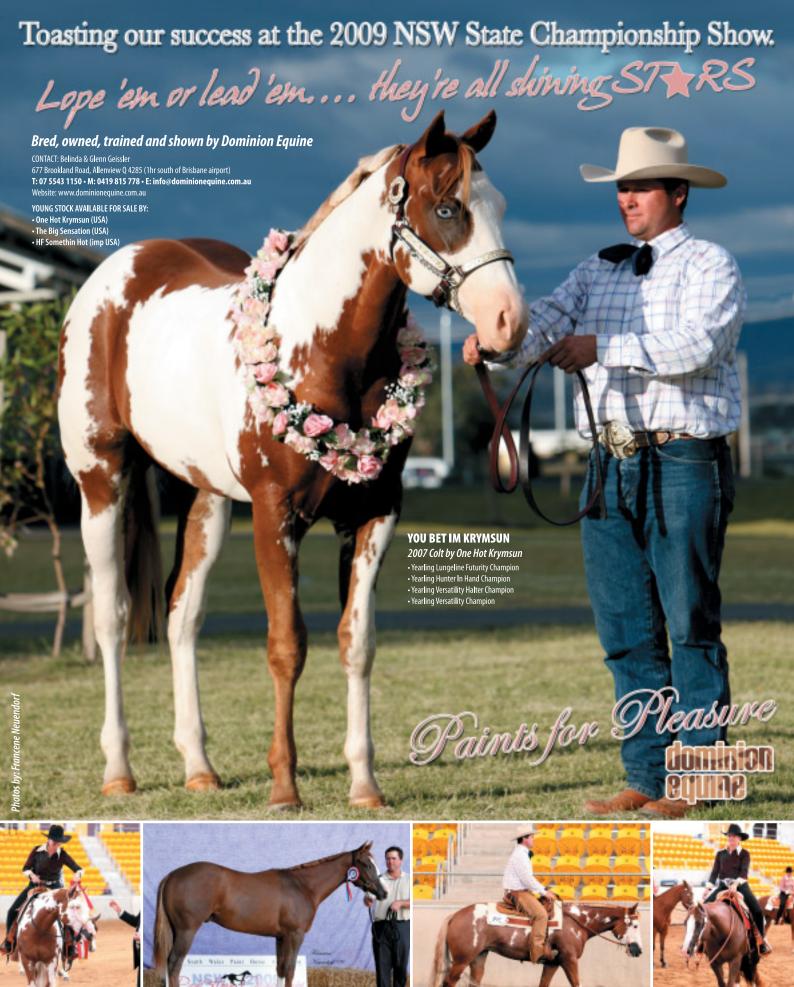

### **YEARLING VERSATILITY WINNERS**

- YEARLING VERSATILITY
   You Bet Im Krymsun
- owned by Belinda & Glenn Geissler
   YEARLING PAINT BRED VERSATILITY

  Cee The Sensation
  - owned by Belinda & Glenn Geissler

Natalya Bretherton Accepting the Senior Youth President's trophy from Jack Abbott on behalf of President Peter Colling

Paint Bred Youth Highpoint winner Natalya Bretherton with judge Barbara Pettitt

A clean sweep for Belinda & Glenn Geissler taking out BOTH yearling versatility buckles - Regular and Paint Bred with 'You Bet Im Krymsun' and 'Cee The Sensation'