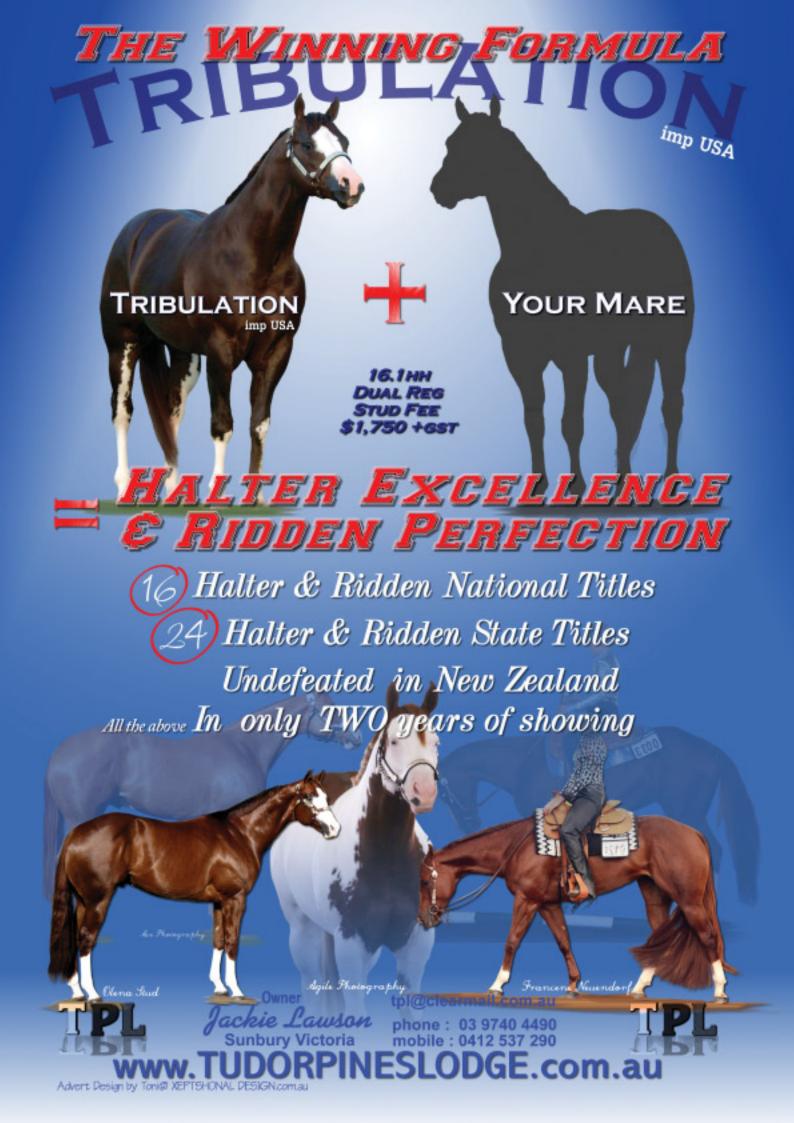

# 'QTS Hollywood Deuce' (Imp USA) 15.3hh

PHAA -Pending APHA - 845101

DOUBLE HOMOZYGOUS TOBIANO

(guaranteed to produce only dilute, paint foals)

Sire Magic Cash Dum

QTS Easter Holly Glo

Grandsire QT Poco Streke

2008 EOPHC GRAND CHAMPION HALTER STALLION 2008 EOPHC GRAND CHAMPION OPEN REINING **Stud fee \$2500** 

Inc up to two semen collections and shipping or mare care and agistment

AL OF LIVE COVER
DILUTE COLOURED
AL GUARANTEE

This one of a kind stallion is perlino - all of his offspring will carry the dilute gene (palomino, buckskin etc). He is also homozygous for the tobiano gene, so he will pass the tobiano gene to 100% of his offspring! And, you don't have to sacrifice color for quality. This young stallion is a grandson of OT Poco Streke with remarkable reining breeding.