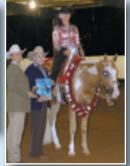

### ~ FUTURITY WINNERS ~

Grand Champion stallion and 2 year Old & Over Halter Maturity winner 'Magnificent Touchdown' (imp) outside the AELEC arena. Owners: Craig Dengate and Karen Lonski

2 Year Old Hunter Under Saddle Futurity winner 'Maggie May' ridden by Carolyn Johnson