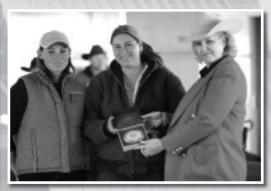

# ~ 2009 ~ NSW State Show

### ~ FUTURITY WINNERS ~

Grand Champion stallion and 2 year Old & Over Halter Maturity winner 'Magnificent Touchdown' (imp) outside the AELEC arena. Owners: Craig Dengate and Karen Lonski

2 Year Old Hunter Under Saddle Futurity winner 'Maggie May' ridden by Carolyn Johnson