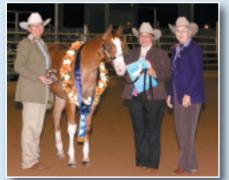

# ~ 2009 ~ NSW State Show

### ~ FUTURITY WINNERS ~

Grand Champion stallion and 2 year Old & Over Halter Maturity winner 'Magnificent Touchdown' (imp) outside the AELEC arena. Owners: Craig Dengate and Karen Lonski

2 Year Old Hunter Under Saddle Futurity winner 'Maggie May' ridden by Carolyn Johnson