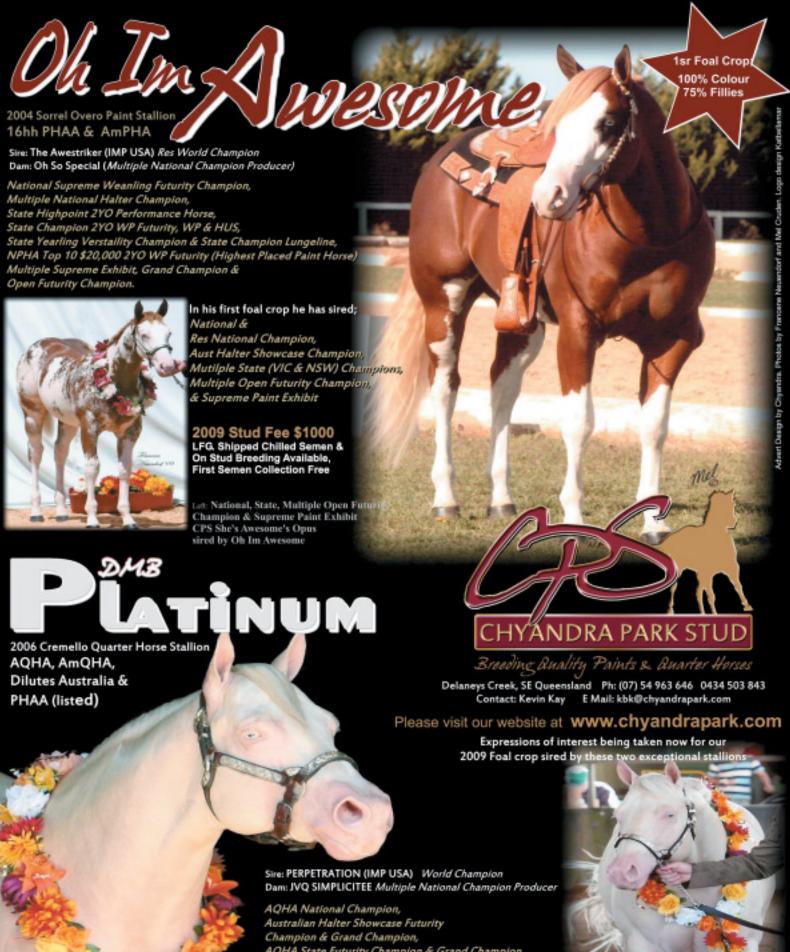

g! And, you don't have to sacrifice color for quality. This young stallion is a grandson of OT Poco Streke with remarkable reining breeding.

# 'Double Fax' (Imp USA) 14.3hh

PHAA- 10380 APHA-369599

Sire Fax Triple Star Dam

HOMOZYGOUS TOBIANO
Sure Blackout
(guaranteed to produce only coloured/painted foals)



Double Fax is an amazing stallion he has temperament, looks, confirmation and colour all with performance and halter bloodlines. Producing foals of all colours.

### **Stud fee \$1100**

inc handling and some agistment – AI package available
AI or LIVE COVER

LIVE COLOURED FOAL GUARANTEE Both stallions have 100% conception rate on first serve and single AI



For information and bookings

Ph: 0414 698 590 Email: mail@nashvillefarm.com.au

www.nashvillefarm.com.au

Chittering WA





AQHA National Champion,
Australian Halter Showcase Futurity
Champion & Grand Champion,
AQHA State Futurity Champion & Grand Champion
Multiple Supreme Quarter Horse Exhibit &
Multiple Supreme Over All Breeds,
Multiple Open Futurity Champion.

Guaranteed palomino foals from chestnut mares & Palomino or buckskin foals from non grey mares. Guaranteed NO Lethal Whites

### 2009 Stud Fee \$1150

LFG Shipped Chilled Semen & On Stud Breeding Available, First Semen Collection Free





• 3yo West Pleasure Futurity Reserve Champion Amateur West Pleasure Reserve Champion Junior Horse West Pleasure Reserve Champion

### Radically Hot N Blazing 2007 Gelding by The Big Sensation

- Yearling Lungeline Futurity Reserve Champion • Paint Bred Yearling Hunter In Hand Champion
- Paint Bred Yearling Versatil