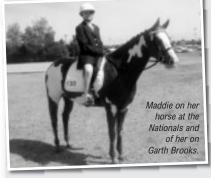

This years highpoint winners were Stacey Bentley for our Junior Youth and Lauren Louw for our Senior Youth, both

girls did incredibly well to earn the titles what with such a high standard of competition. Our encouragement awards went to Maddie Lane for the Junior Youth and Emma Moran for the Senior Youth. It was Maddie's first National show and she really put in a huge effort, Emma also had a great show, both showed lots of potential so we are confident that we continue to have a great pool of talented horse people coming through the ranks. Maddie Lane was also lucky enough to be snapped and put in the Dubbo paper which looked great.