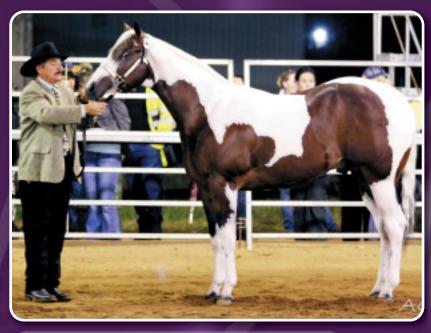

# PHAA JUNE/JULY 2009 ISSUE

Cover: Magnificent Touchdown IMP - Grand Champion Stallion Photo by: Francene Neuendorf Owners: Karen Lonski • Craig Dengate

### ~ FUTURITY WINNERS ~

Grand Champion stallion and 2 year Old & Over Halter Maturity winner 'Magnificent Touchdown' (imp) outside the AELEC arena. Owners: Craig Dengate and Karen Lonski

2 Year Old Hunter Under Saddle Futurity winner 'Maggie May' ridden by Carolyn Johnson