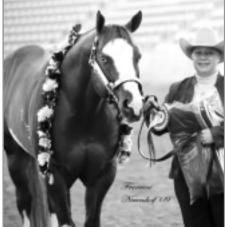

### ~ FUTURITY WINNERS ~

Grand Champion stallion and 2 year Old & Over Halter Maturity winner 'Magnificent Touchdown' (imp) outside the AELEC arena. Owners: Craig Dengate and Karen Lonski

2 Year Old Hunter Under Saddle Futurity winner 'Maggie May' ridden by Carolyn Johnson