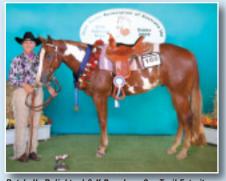

### ~ FUTURITY WINNERS ~

Grand Champion stallion and 2 year Old & Over Halter Maturity winner 'Magnificent Touchdown' (imp) outside the AELEC arena. Owners: Craig Dengate and Karen Lonski

2 Year Old Hunter Under Saddle Futurity winner 'Maggie May' ridden by Carolyn Johnson