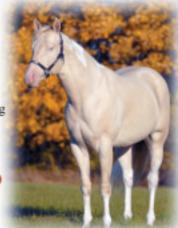

# 'Double Fax' (Imp USA) 14.3hh

PHAA- 10380 APHA-369599

Sire Fax Triple Star Dam

HOMOZYGOUS TOBIANO
Sure Blackout
(guaranteed to produce only coloured/painted foals)

Double Fax is an amazing stallion he has temperament, looks, confirmation and colour all with performance and halter bloodlines. Producing foals of all colours.

### **Stud fee \$1100**

inc handling and some agistment – AI package available
AI or LIVE COVER

LIVE COLOURED FOAL GUARANTEE Both stallions have 100% conception rate on first serve and single AI

For information and bookings