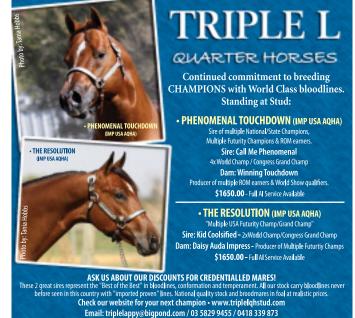

INTENSLY ZIPPED



SENIOR YOUTH WESTERN



JUNIOR WESTERN RIDING QUIRRANLEA CHUCKY LENA G & M SAVILL



SENIOR WESTERN RIDING GARTH BROOKS - R & M REHN Blue Gums Dark Angel



WESTERN PLEASURE FUTURITY Karalinga Dunopinplatinum



- S. Kinkade



BlueGums Dark Angel & Carol Johnson



Desrae Gant Killfloot





**Grand Champion Hack** Lookin Treasured owner C Hendersen



Grand Champion Paint Bred Gelding - My Only Skipastar Claire Geri



Grand Champion PB Colt Stallion DMB The Investigator owner D & M Burke



**Grand Champion PB Mare** DMB Society Cowgirl owner D & M Burke



Little Loot - Jo Johnson -HIH Futurity



Meredith Wren & Garth Brooks



MCR Special Infant - W & T Corkery - PB Weanling Futurity



PB Yearling Futurity DMB Investigator



The Paint Horse Journal















# 2009 National High Point Awards

### Congratulations to our 2009 High Point award winners









Junior Horse - Killfloot





2 Year Old - Ess J Tunza Gold

English Horse - Garth Brooks







Western Horse - Dee Bar Blue the Loot

Amateur Owner - Desrae Gant

Paint Bred - My Only Skipastar

Jnr Youth - Stacey Bentley





The National High Point Awards are calculated under the recommended HSAA Point Score System (rule 71), and I regret to advise that some errors in calculations

As the 2009 National Show Coordinator I would like to apologise to both, the competitors who were incorrectly awarded highpoints at our presentation night and those who missed out on receiving their

Yearling Versatility - RD Dolly Parton

meant we awarded three awards incorrectly. As a Board and a show Tea